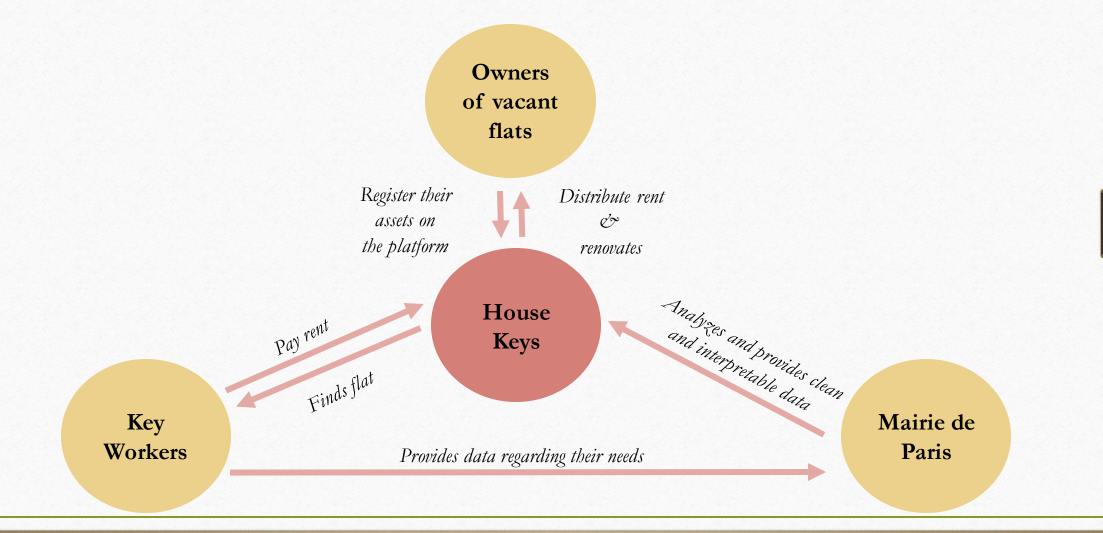

#### Modeling our approach

### Better incentives for homeowners

- Guaranteed rent
- Renovation plans
- Waving of vacancy surtax
- Three years rental income tax exemption

#### Optimized solution for town hall

- A viable alternative to Multiloc plan
- Additional social housing freed for other individuals in need, decreased waiting time

#### Opportunity for key workers

- Great housing at a cheaper price
- Flats close to the workplace
- Improved productivity, less time wasted commuting