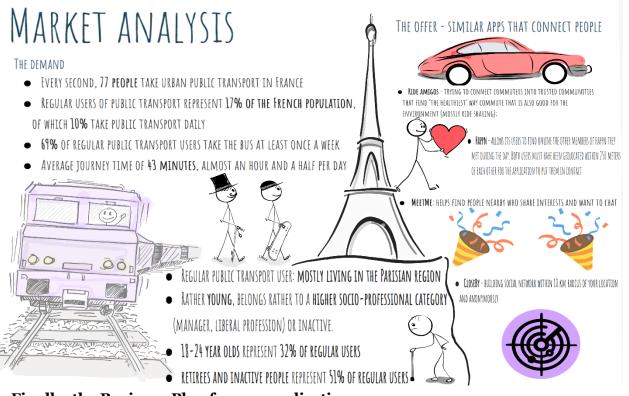

## **Market Analysis**

Various applications encourage their users to get out of their comfort zone and meet other people, but by providing them the certainty of 'always available if needed', the users apparently tend to be satisfied with just the online experience.

The existent applications are also very much ambitions in their intentions: finding your soulmate, sharing a party together with strangers, getting involved in similar activities with people one does not know. In this sense, the existing proximity application all demand a lot of emotional efforts that most of the commuters do not want to go through.